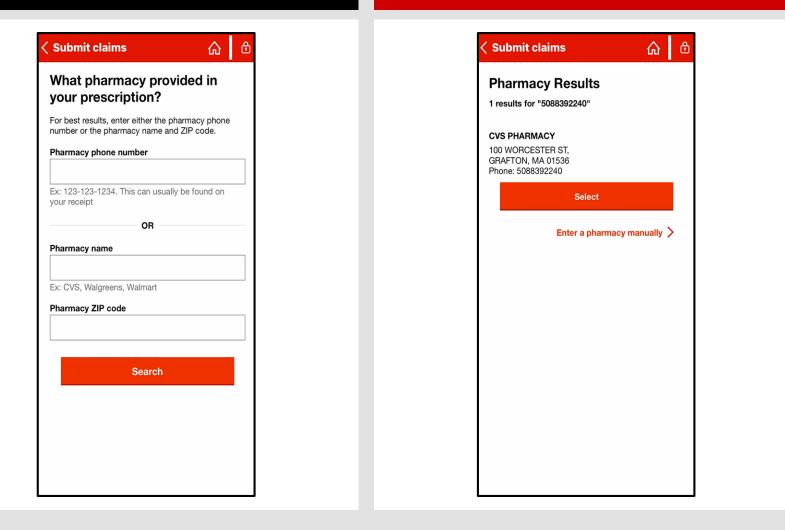

O Yes                                                                                                               |    |
| Is this medication taken for an on-the-job injury?<br>This information helps us more efficiently route your claim.  |    |
| O No                                                                                                                |    |
| O Yes                                                                                                               |    |
|                                                                                                                     |    |
| Continue                                                                                                            |    |





#### PHARMACY SEARCH

#### PHARMACY SELECTION





### NDC SEARCH

| _ | _                 |                     |  |  | <u> </u> |     |      |
|---|-------------------|---------------------|--|--|----------|-----|------|
|   |                   | <b>~</b> / <b>•</b> |  |  |          |     |      |
|   | $\mathbf{\Gamma}$ | 210                 |  |  |          | 7-1 | INFO |
|   |                   |                     |  |  |          |     |      |

| く Submit claims 🛛 🟠                                                                                                                   |
|---------------------------------------------------------------------------------------------------------------------------------------|
| What medication is this<br>claim for?