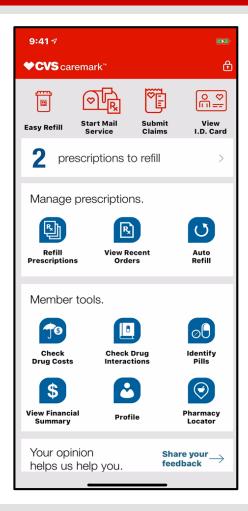

|     | Quick, easy, secure.                         | A 9-digit number from a CVSCaremark<br>prescription. |  |
| Password                                                                                                                                                      |     | Quick, easy, secure.<br>Date of birth        | A 9-digit number from a CVSCaremark                  |  |
| Username Password Passwords are cAsE sEnSITIVE                                                                                                                |     | Quick, easy, secure. Date of birth MMDDYYYYY | A 9-digit number from a CVSCaremark<br>prescription. |  |

#### **MOBILE APP**





## Digital Claim Submission Menu

#### **ELIGIBILITY VERIFICATION**







## **Submitting a Digital Claim**

#### **MEMBER SELECTION**

| Who is this claim for?                                                                                                                                                                                                                                                                                                          |                                                                                                                   | Before you start, here's wha<br>you'll need.