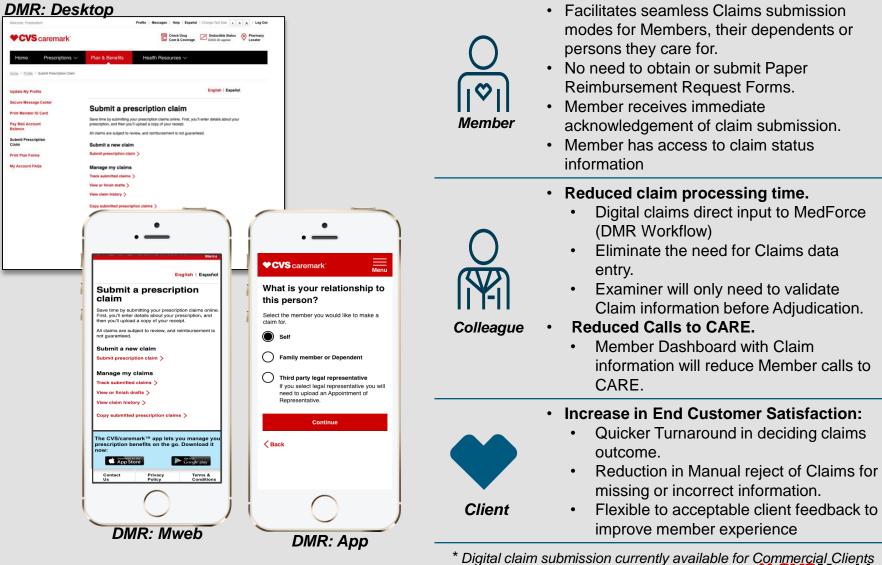

# **Digital Claim Submission**

Reliable, Trackable and Efficient Modes for Caremark Members to submit member-paid prescription reimbursement requests online via Caremark Web Portal (Caremark.com) and Caremark Mobile app (iOS and Android).

### **Digital Claim Submission: Benefits**

## **Submitting a Digital Claim**