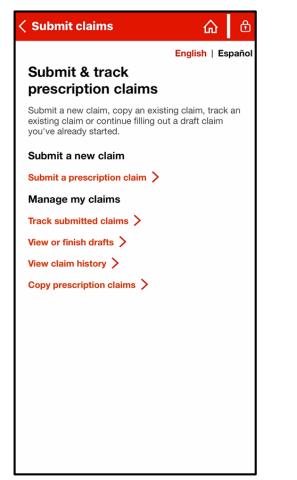

|     | Quick, easy, secure.                         | A 9-digit number from a CVSCaremark<br>prescription. |  |
| Password                                                                                                                                                      |     | Quick, easy, secure.<br>Date of birth        | A 9-digit number from a CVSCaremark                  |  |
| Username Password Passwords are cAsE sEnSITIVE                                                                                                                |     | Quick, easy, secure. Date of birth MMDDYYYYY | A 9-digit number from a CVSCaremark<br>prescription. |  |

#### **MOBILE APP**





## Digital Claim Submission Menu

#### **ELIGIBILITY VERIFICATION**







## **Submitting a Digital Claim**

#### **MEMBER SELECTION**

| Who is this claim for?                                                                                                                                                                                                                                                                                                          |                                                                                                                   | Before you start, here's wha<br>you'll need.