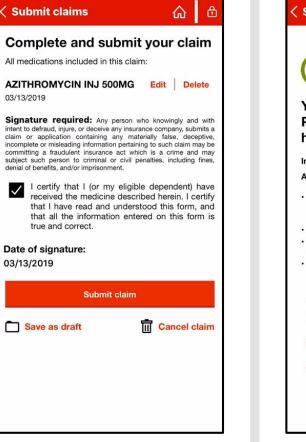

**CLAIM COMMENTS**





#### CLAIM VERIFICATION

#### 命 Submit claims ⋳ **Review your claim** for PREDUDIND AETNA CDH 01/01/1986 C Edit **Delivery address:** 750 W. JOHN CARPENTER FRWY, IRVING, TX 75038 The claim reimbursement will be mailed to this address. Rx added to this claim C Edit Pharmacy Address: CVS PHARMACY, 100 WORCESTER ST, GRAFTON, MA 01536 **Prescription Information** C Edit Prescription: AZITHROMYCIN INJ 500MG Rx: 12345 Date of fill: 10/08/2018 Qty / Amount dispensed: 30 Days supply: 30 Amount charged(incl.tax): \$10.00 C Edit Prescriber: RICHARD DANIEL View Receipt 1 Requested claim amount \$10.00 NOTE: Reimbursement amounts are subject to change based on the prescriptions submitted and the type of coverage. Add another prescription to this claim Continue to submit claim



SUBMISSION AND CONFIRMATION