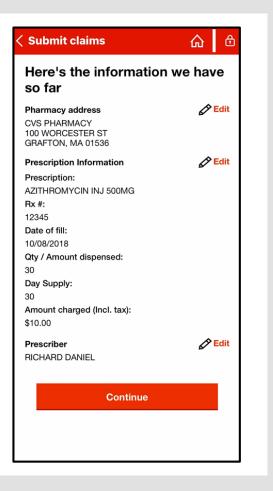

#### **CLAIM REVIEW**

#### 命 Submit claims ⋳ **Review your claim** for PREDUDIND AETNA CDH 01/01/1986 C Edit **Delivery address:** 750 W. JOHN CARPENTER FRWY, IRVING, TX 75038 The claim reimbursement will be mailed to this address. Rx added to this claim C Edit Pharmacy Address: CVS PHARMACY, 100 WORCESTER ST, GRAFTON, MA 01536 **Prescription Information** C Edit Prescription: AZITHROMYCIN INJ 500MG Rx: 12345 Date of fill: 10/08/2018 Qty / Amount dispensed: 30 Days supply: 30 Amount charged(incl.tax): \$10.00 C Edit Prescriber: RICHARD DANIEL View Receipt 1 Requested claim amount \$10.00 NOTE: Reimbursement amounts are subject to change based on the prescriptions submitted and the type of coverage. Add another prescription to this claim Continue to submit claim