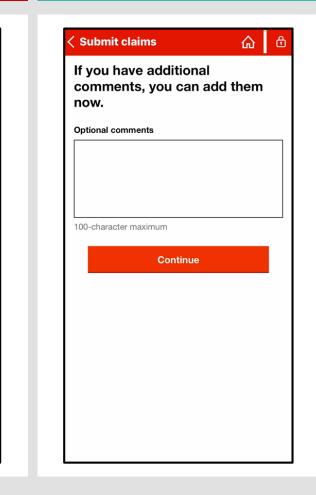

ur receipt

receipt, or upload an image of it.

See a sample of a prescription receipt

· Drug Name and Strength or NDC Number

· Dispense as written (DAW) if applicable

· Pharmacy name and address or NABP

Accepted formats include JPEG, PNG and PDF.

Add receipt

Prescriber's name (or DEA Number)

receipt per claim, please.

The receipt must show:

· Quantity and Days of Supply

· Participant name

Refill information

Purchase Date

Maximum file size: 3MB.

Total Charge

· Prescription number

Next, you'll need to attach a receipt for the prescription. You can either take a photo of the

Attach prescription receipts only. (We can't accept

cash register receipts.) Typically, a prescription

receipt is attached to your prescription. Only one

Submit claims

仚

æ

#### **CLAIM COMMENTS**





#### CLAIM VERIFICATION

#### 命 Submit claims ⋳ **Review your claim** for PREDUDIND AETNA CDH 01/01/1986 C Edit **Delivery address:** 750 W. JOHN CARPENTER FRWY, IRVING, TX 75038 The claim reimbursement will be mailed to this address. Rx added to this claim C Edit Pharmacy Address: CVS PHARMACY, 100 WORCESTER ST, GRAFTON, MA 01536 **Prescription Information** C Edit Prescription: AZITHROMYCIN INJ 500MG Rx: 12345 Date of fill: 10/08/2018 Qty / Amount dispensed: 30 Days supply: 30 Amount charged(incl.tax): \$10.00 C Edit Prescriber: RICHARD DANIEL View Receipt 1 Requested claim amount \$10.00 NOTE: Reimbursement amounts are subject to change based on the prescriptions submitted and the type of coverage. Add another prescription to this claim Continue to submit claim



SUBMISSION AND CON